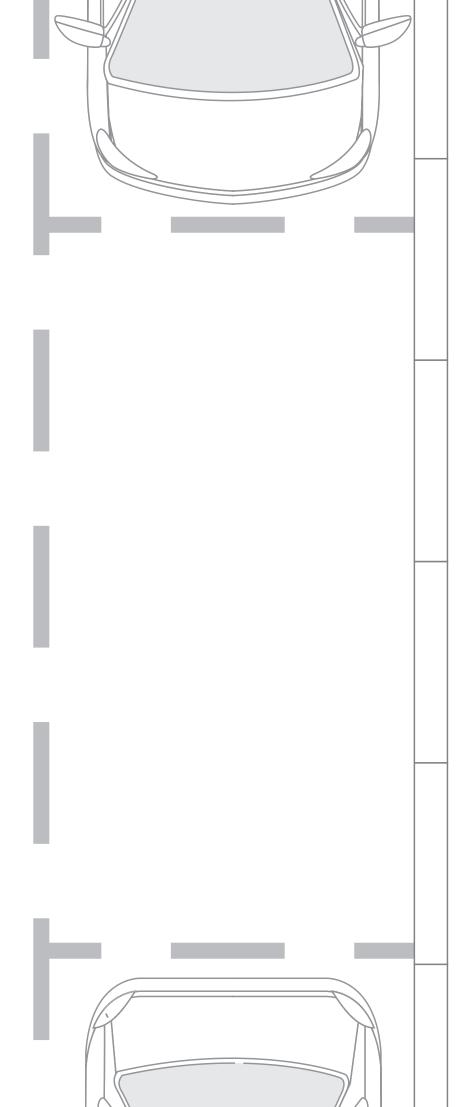

## What's a parklet?

A parklet is a reclaimed parking space that has been transformed into a space that everyone can enjoy. It can be a place to rest and relax, or play and socialise. It can bring communities together, providing much-needed outdoor green space. The possibilities are endless - what will your parklet look like?

## **Instructions**

In this kit you'll find drawings of lots of things that could fit into the spaces that parked cars currently take up in our streets. Cut them out and arrange them on the parking space provided to design the parklet of your dreams. If there's something missing that you want to add, then feel free to draw it in, or use toys, ornaments, or other small things around the house. Want to add a splash of colour? Go right ahead!