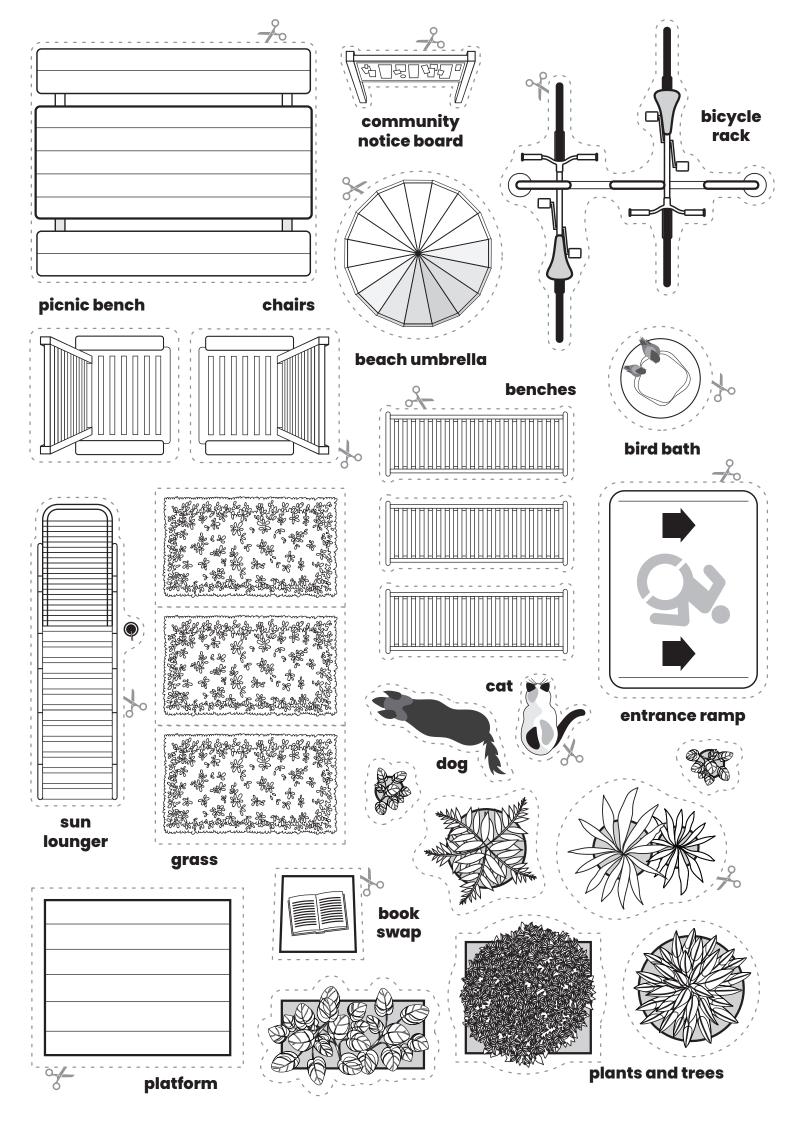

## **Instructions**

In this kit you'll find drawings of lots of things that could fit into the spaces that parked cars currently take up in our streets. Cut them out and arrange them on the parking space provided to design the parklet of your dreams. If there's something missing that you want to add, then feel free to draw it in, or use toys, ornaments, or other small things around the house. Want to add a splash of colour? Go right ahead!